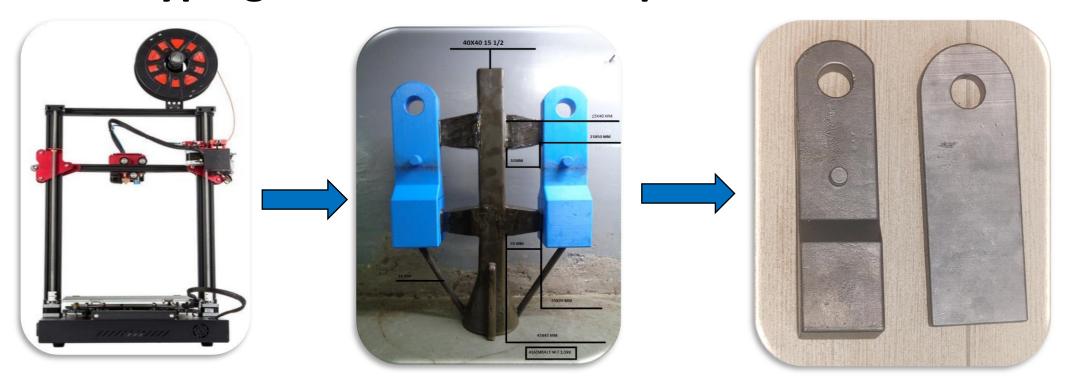

#### **Process Flow**

- A pattern gets printed on a 3D Printer.
- It is then assembled on a Wax Gating System.
- Various coatings are applied through a ceramic slurry.
- Molds are formed after curing the material and melting the wax.
- Casting process: Molted metal is poured in the molds.