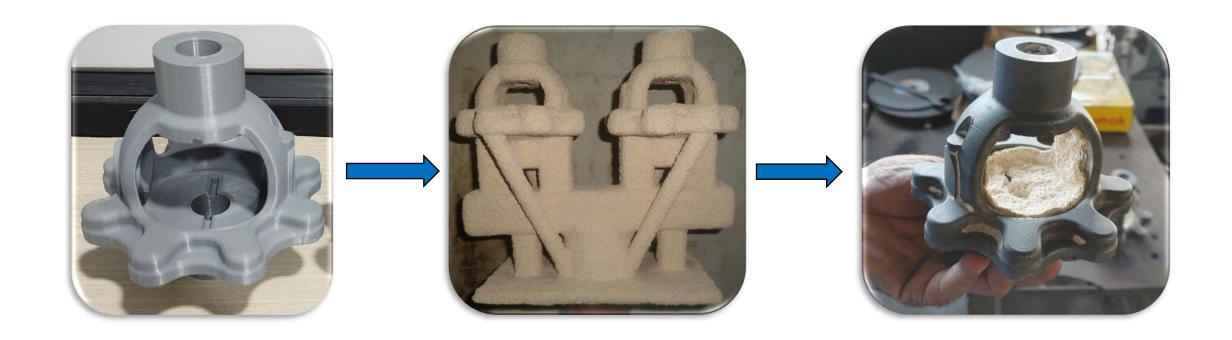

#### **Process Flow**

- A pattern gets printed on a 3D Printer.
- It is then assembled on a Wax Gating System.
- Various coatings are applied through a ceramic slurry.
- Molds are formed after curing the material and melting the wax.
- Casting process: Molted metal is poured in the molds.