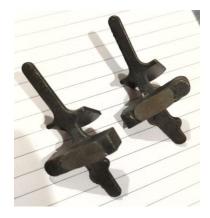

#### **Reversed Engineered: Cutting Machine Parts**

Metal – EN 8 [Heat Treated and Machining]

Weight – 3.8 Kgs

Cust Req: 01 Nos

Metal – SG Iron [Heat Treated and Machining]

Weight – 6.5 Kgs

Customer Req: 01 Nos