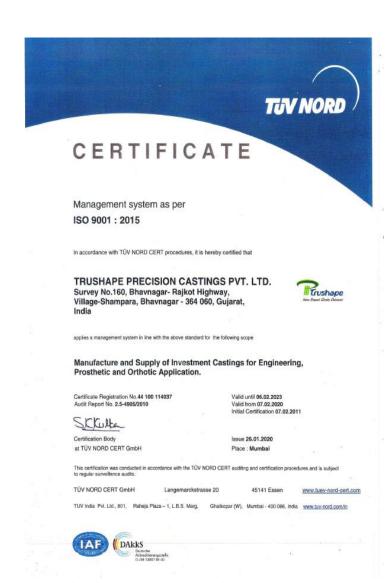

#### Certifications

- ISO 9001: 2015
- ISO 14000 in Progress
- ISO 13485:2016 Medical devices
- Quality management systems
- Requirements for regulatory purposes.

#### Management System Certificate

Certificate No.: 10000317569-MSC-NA-IND Rev.D.0 Initial Certification Date: 19 May 2021

This is to certify that the quality system of:

#### Trushape Precision Castings Private Limited

Survey # 160, Bhavnagar - Rajkot Road, Village: Shampara, Dist: Bhavnagar - 364060, Gujarat

has been found to conform to the Quality Management System standard: ISO 13485:2016/NS-EN ISO 13485:2016

This certificate is valid for the following scope:

Manufacture and Sales of Non-sterile Prosthetic & Orthotic Components, Metal Components for Artificial / Prosthetic Limbs.

For the issuing office: DNV Produot Assurance A8