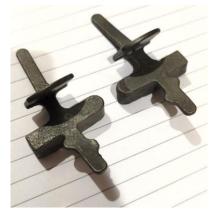

#### **Reversed Engineered: Cutting Machine Parts**

Metal – EN 8 [Heat Treated and Machining]

Weight – 3.8 Kgs

Cust Req: 01 Nos

Metal – SG Iron [Heat Treated and Machining]

Weight – 6.5 Kgs

Customer Req: 01 Nos