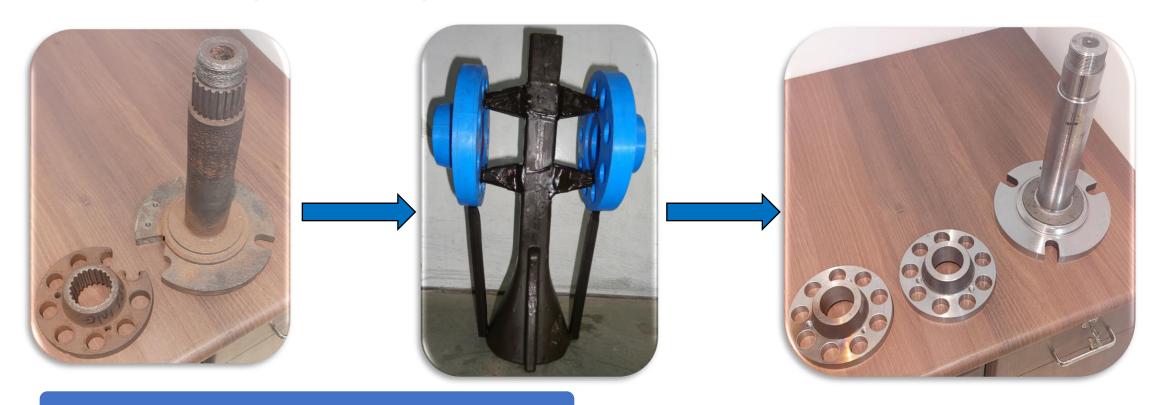

### **Prototyping: Cutting Machine Component**

Metal: SS 304 [Heat Treated then Machined]

Weight: Centre Shaft: 2.8 Kgs

Hub: 850 Grams

Cust. Req.: 01 no's each