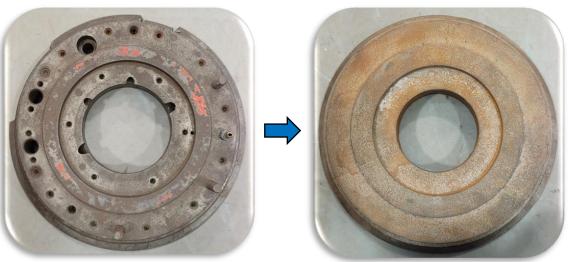

#### **Reversed Engineered: Cutting Machine Parts**

Metal – EN 8 [Heat Treated and Machining]

Weight – 3.8 Kgs

Cust Req: 01 Nos

Metal – SG Iron [Heat Treated and Machining]

Weight – 6.5 Kgs

Customer Req: 01 Nos