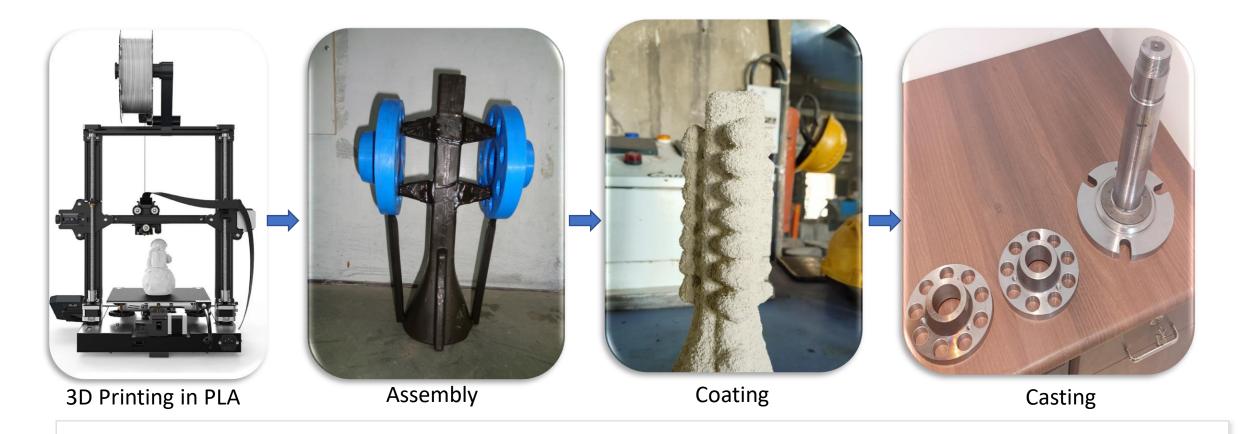

#### **Process Flow**

- A pattern gets printed on a 3D Printer.
- It is then assembled on a Wax Gating System.
- Various coatings are applied through a ceramic slurry.
- Molds are formed after curing the material and melting the wax.
- Casting process: Molted metal is poured in the molds.