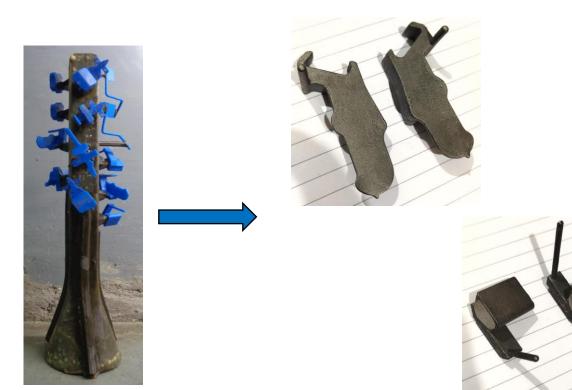

#### **Prototyping: Earth Mover Component**

Metal – SG Iron [Heat Treated]

Weight – 3.5 Kgs

Customer requirement : 10 no's