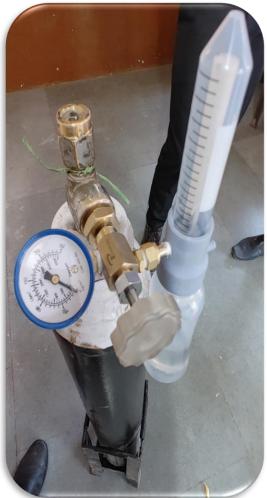

# COVID 19 Initiative [Oxygen Flow Meter] – Designed and Developed by Trushape

Indigenously developed an Oxygen Flowmeter during COVID - 19 second deadly wave.

150 Oxygen Flowmeters were manufactured, assembled and tested in house to provide the best quality flow meters for the needy.

The Oxygen Flowmeter was manufactured using casting, 3D SLA printing and machining,.

which then was made open-source on GitHub so that anyone around the world could manufacture the same.