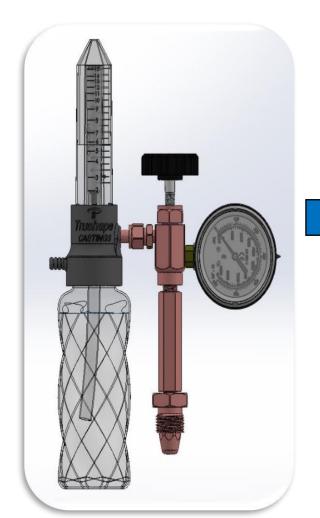

# COVID 19 Initiative [Oxygen Flow Meter] – Designed and Developed by Trushape

Indigenously developed an Oxygen Flowmeter during COVID - 19 second deadly wave.

150 Oxygen Flowmeters were manufactured, assembled and tested in house to provide the best quality flow meters for the needy.

The Oxygen Flowmeter was manufactured using casting, 3D SLA printing and machining,.

which then was made open-source on GitHub so that anyone around the world could manufacture the same.