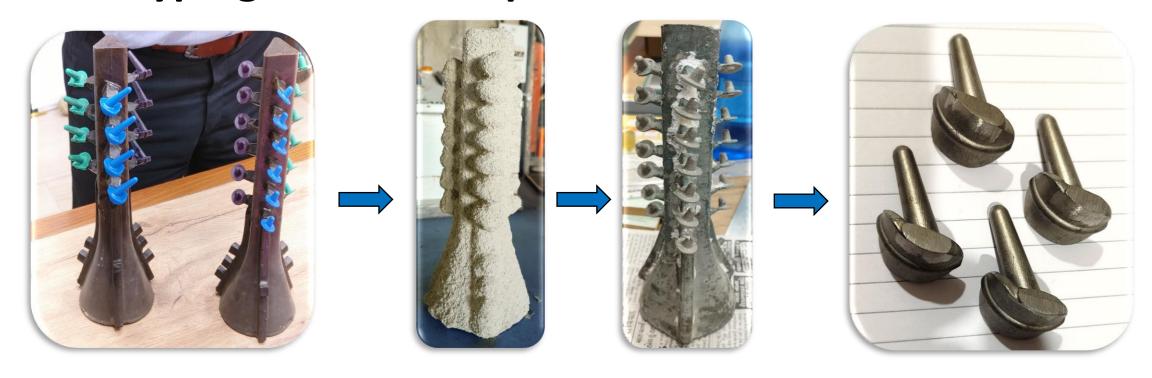

#### **Prototyping: Automotive Component**

Metal – SG Iron [Heat Treated and Machined]

Weight – 2.4 Kgs

Customer requirement: 4 no's