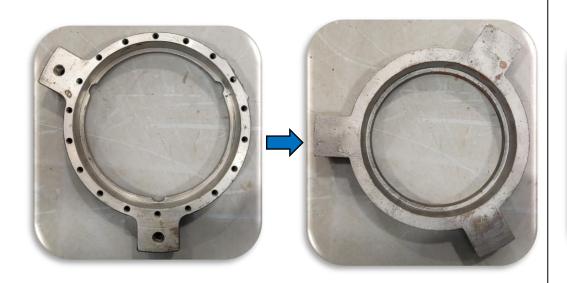

#### **Reversed Engineered: Cutting Machine Parts**

Metal – EN 8 [Heat Treated and Machining]

Weight – 3.8 Kgs

Cust Req: 01 Nos

Metal – SG Iron [Heat Treated and Machining]

Weight – 6.5 Kgs

Customer Req: 01 Nos