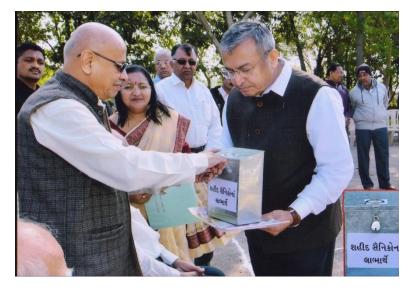

#### **Trushape Family Activities**

Ideas Shaped, Quality Delivered

Parenting for Peace Workshop

CSR Activity: Donation to the "Shahid Jawan Fund"