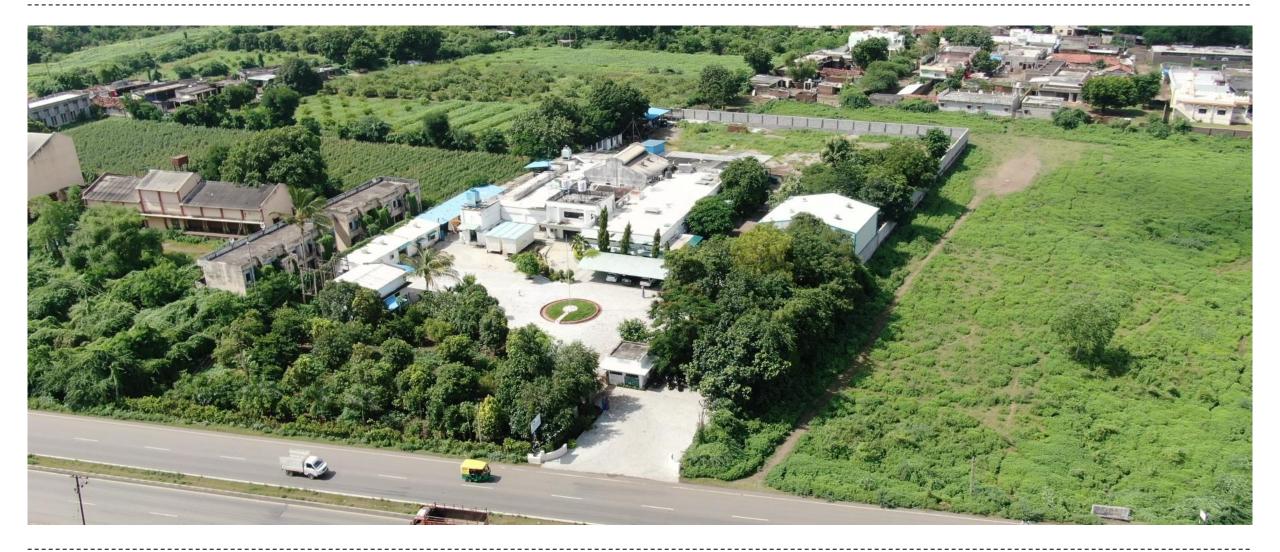

### Trushape Go Green Activities

- Green vegetation Plantation : 2500 square meters
- 35 Mango Trees and other fruit trees along with organic vegetables are also grown which are distributed to Trushape Family