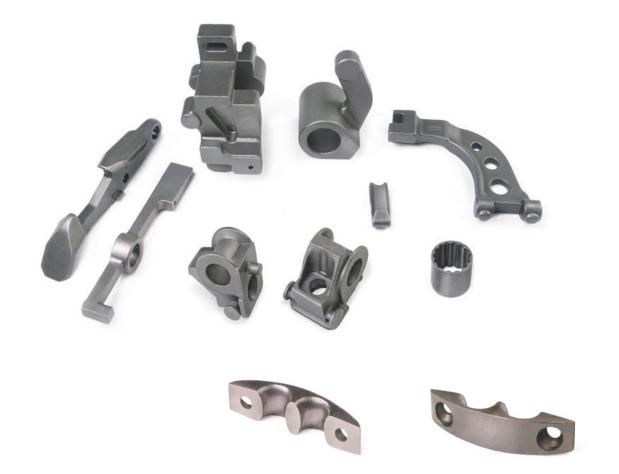

## Trushape Component Segments

Automotive

Electrical

General Engineering

Defence

Saddlery

Heat Resistant

#### **Our Achievements**

- Smallest Casting weighing 3.0 gms. with 12 critical dimensions and ± 0.1 gram accuracy in weight
- Castings weighing 5.4 gms. with ± 0.1 gram accuracy in weight
- Import substitute complete machined castings for Orthotic and Prosthetic applications for rehabilitation