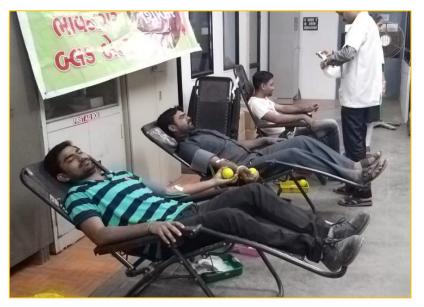

### **Trushape Family Activities**

CII Delegation on Study Tour : HR Practices

Blood Donation Camp 2019